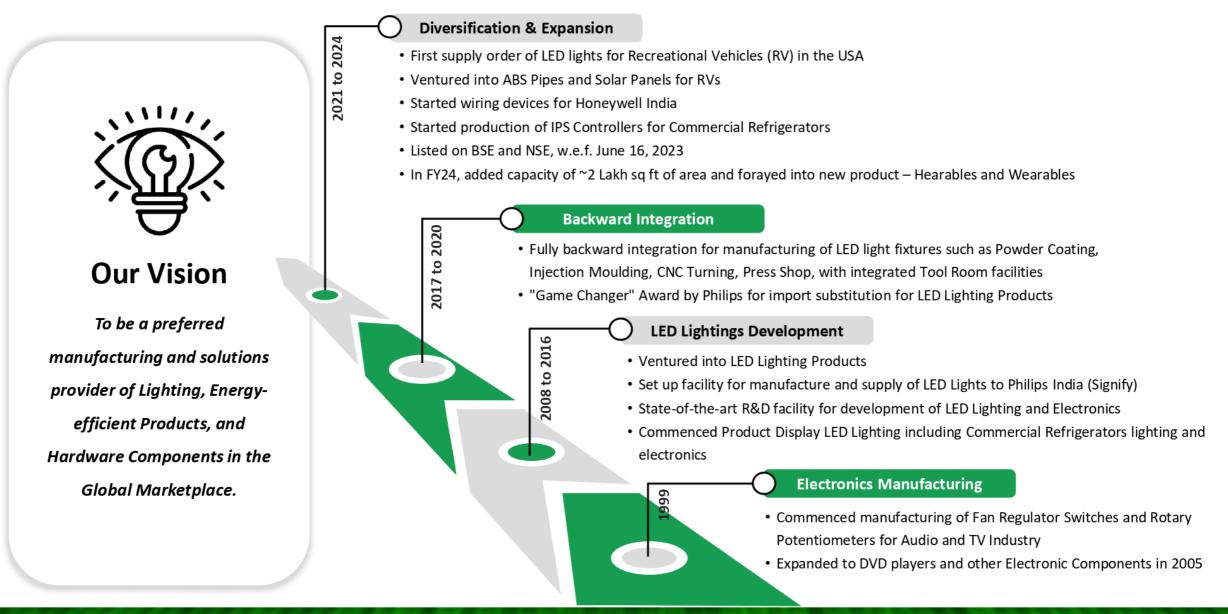

## Successfully completed the IPO of INR 6,065 Mn, of which, Fresh Issue consisted of INR 3,500 Mn and Offer For Sale by Promoters of INR 2,565 Mn

Listed on BSE and NSE with effect from June 16, 2023

| Objects of the IPO         | Available for<br>Deployment | Actual Deployment* | Balance for Deployment | Status*     |
|----------------------------|-----------------------------|--------------------|------------------------|-------------|
| Repayment of Debt          | 500                         | 500                | 0                      | Completed   |
| Investment in New Facility | 2,123.12                    | 1120.03            | 1,003.09               | In Progress |
| General Corporate Purposes | 638.29                      | 596.62             | 41.67                  | In Progress |
| Total                      | 3261.41                     | 2216.65            | 1,044.76               |             |

\*As of December 31, 2024; \*\*Net of IPO Expenses

One of India's leading ODM (Original Design Manufacturer) that designs, develops, manufactures and supplies products (mainly LED Lightings) sold under customer brand. Strong in-house R&D department enables further integration through Process and Product Development.