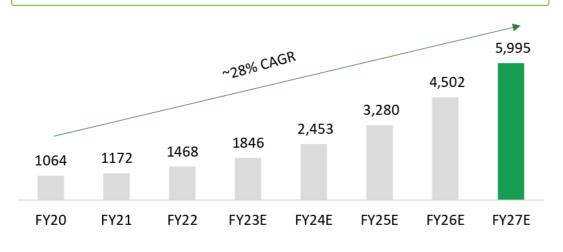

#### The Indian EMS market (INR Bn) is estimated to growth at 28% CAGR

India's LED market is estimated to grow at ~6.3% CAGR (\$ Bn)