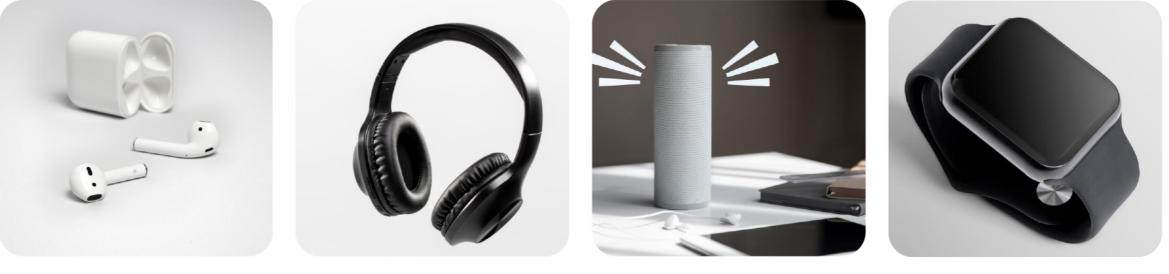

<u>bb</u>

Site Pictures: Block I at Plot No 10, Sector 156, Noida, Gautam Budh Nagar, Uttar Pradesh

Installed Solar Rooftop Panel of 200 KVA at the New Facility, for Captive use

- Forayed into two new Product Categories
  - Hearables like Earbuds, Neck Bands & Speakers
  - Wearables like Smart Watches
- The company has got orders and onboarded 7 to 8 top brands in the Domestic Market.

**Earbuds** 

Headset/ Neck Band

Speakers

Smart Watch

| Particulars (Rs Mn)      | Q3FY25 | Q3FY24 | YoY % | Q2FY25 | QoQ % | 9MFY25 | 9MFY24 | YoY % |
|--------------------------|--------|--------|-------|--------|-------|--------|--------|-------|
| Revenue from Operations  | 1,215  | 1,169  | 4%    | 1,250  | -3%   | 3,736  | 3,432  | 9%    |
| Raw Material             | 648    | 692    | -6%   | 726    | -11%  | 2,243  | 2,105  | 7%    |
| Changes in Inventories   | 4      | -13    | -132% | -12    | -134% | -51    | -67    | -25%  |
| Gross Profit             | 564    | 490    | 15%   | 536    | 5%    | 1,544  | 1,394  | 11%   |
| Gross Margin (%)         | 46.4%  | 41.9%  |       | 42.9%  |       | 41.3%  | 40.6%  |       |
| Employee Expenses        | 157    | 132    | 19%   | 178    | -12%  | 500    | 373    | 34%   |
| Other Operating Expenses | 258    | 94     | 173%  | 136    | 89%   | 506    | 263    | 92%   |
| EBITDA                   | 149    | 263    | -43%  | 222    | -33%  | 538    | 758    | -29%  |
| EBITDA Margin (%)        | 12.2%  | 22.5%  |       | 17.8%  |       | 14.4%  | 22.1%  |       |
| Depreciation             | 70     | 25     | 181%  | 65     | 8%    | 182    | 81     | 123%  |
| Finance Cost             | 23     | 29     | -22%  | 23     | -2%   | 67     | 91     | -27%  |
| Other Income             | 38     | 39     | -3%   | 31     | 22%   | 127    | 110    | 15%   |
| Profit Before Tax        | 94     | 248    | -62%  | 165    | -43%  | 416    | 695    | -40%  |
| Tax Expenses             | 16     | 59     | -73%  | 36     | -56%  | 85     | 185    | -54%  |
| Profit After Tax         | 78     | 190    | -59%  | 129    | -40%  | 331    | 510    | -35%  |
| PAT Margin (%)           | 6.4%   | 16.2%  |       | 10.3%  |       | 8.9%   | 14.9%  |       |