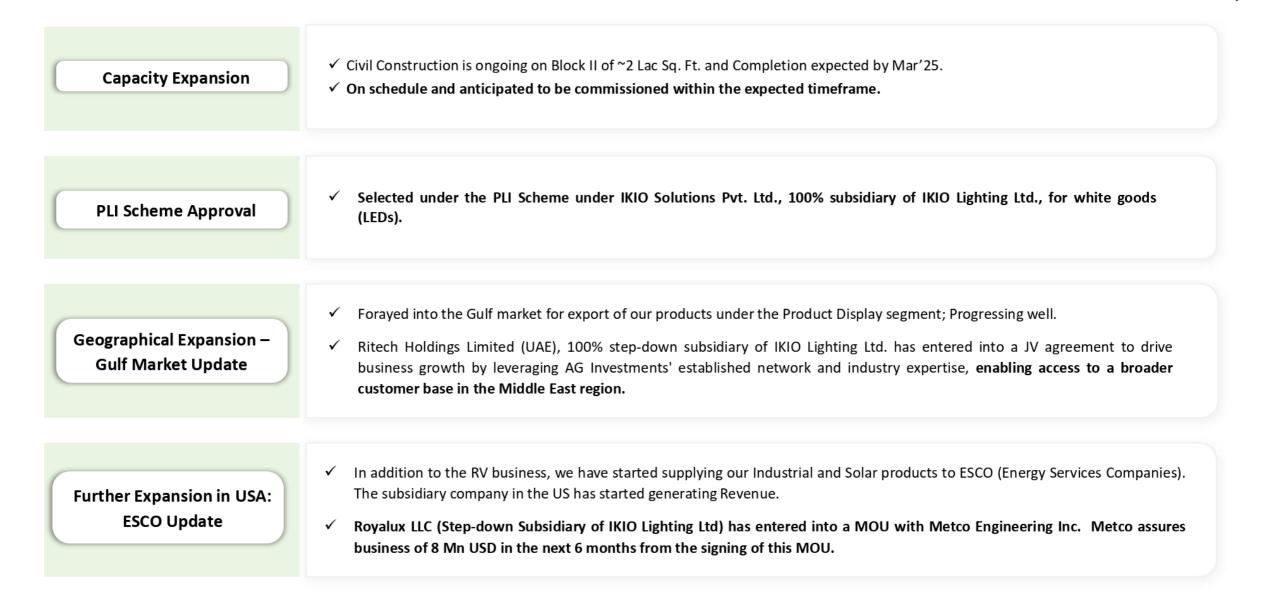

| Capacity (Noida) | Size           | Current Status                                                  | Proposed Activity                                                                              |
|------------------|----------------|-----------------------------------------------------------------|------------------------------------------------------------------------------------------------|
| Block I 📀        | ~2 Lac Sq. Ft  | Commercial production<br>started in May 2024                    | <ul> <li>Manufacturing of LED<br/>Home Lighting, Solar<br/>Panel &amp; Systems, and</li> </ul> |
| Block II         | ~2 Lac Sq. Ft. | Civil construction<br>ongoing; Completion<br>expected by Mar'25 | other New Product<br>Lines.<br>• This facility is aimed at<br>enhancing our export             |
| Block III        | ~1 Lac Sq. Ft. | Construction progressing as planned                             | business and for new<br>product development in<br>the domestic market.                         |
| Total            | ~5 Lac Sq. Ft. |                                                                 |                                                                                                |

<u>bb</u>

Site Pictures: Block I at Plot No 10, Sector 156, Noida, Gautam Budh Nagar, Uttar Pradesh

Installed Solar Rooftop Panel of 200 KVA at the New Facility, for Captive use

- Forayed into two new Product Categories
  - Hearables like Earbuds, Neck Bands & Speakers
  - Wearables like Smart Watches
- The company has got orders and onboarded 7 to 8 top brands in the Domestic Market.