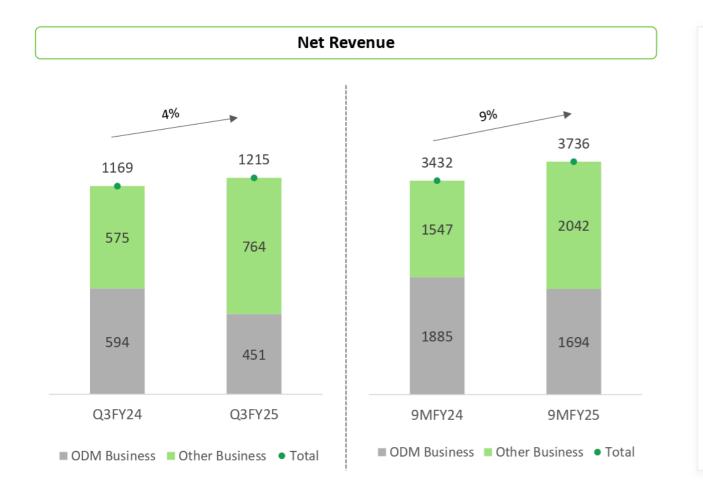

**Earbuds** 

Headset/ Neck Band

Speakers

Smart Watch

| Particulars (Rs Mn)      | Q3FY25 | Q3FY24 | YoY % | Q2FY25 | QoQ % | 9MFY25 | 9MFY24 | YoY % |
|--------------------------|--------|--------|-------|--------|-------|--------|--------|-------|
| Revenue from Operations  | 1,215  | 1,169  | 4%    | 1,250  | -3%   | 3,736  | 3,432  | 9%    |
| Raw Material             | 648    | 692    | -6%   | 726    | -11%  | 2,243  | 2,105  | 7%    |
| Changes in Inventories   | 4      | -13    | -132% | -12    | -134% | -51    | -67    | -25%  |
| Gross Profit             | 564    | 490    | 15%   | 536    | 5%    | 1,544  | 1,394  | 11%   |
| Gross Margin (%)         | 46.4%  | 41.9%  |       | 42.9%  |       | 41.3%  | 40.6%  |       |
| Employee Expenses        | 157    | 132    | 19%   | 178    | -12%  | 500    | 373    | 34%   |
| Other Operating Expenses | 258    | 94     | 173%  | 136    | 89%   | 506    | 263    | 92%   |
| EBITDA                   | 149    | 263    | -43%  | 222    | -33%  | 538    | 758    | -29%  |
| EBITDA Margin (%)        | 12.2%  | 22.5%  |       | 17.8%  |       | 14.4%  | 22.1%  |       |
| Depreciation             | 70     | 25     | 181%  | 65     | 8%    | 182    | 81     | 123%  |
| Finance Cost             | 23     | 29     | -22%  | 23     | -2%   | 67     | 91     | -27%  |
| Other Income             | 38     | 39     | -3%   | 31     | 22%   | 127    | 110    | 15%   |
| Profit Before Tax        | 94     | 248    | -62%  | 165    | -43%  | 416    | 695    | -40%  |
| Tax Expenses             | 16     | 59     | -73%  | 36     | -56%  | 85     | 185    | -54%  |
| Profit After Tax         | 78     | 190    | -59%  | 129    | -40%  | 331    | 510    | -35%  |
| PAT Margin (%)           | 6.4%   | 16.2%  |       | 10.3%  |       | 8.9%   | 14.9%  |       |