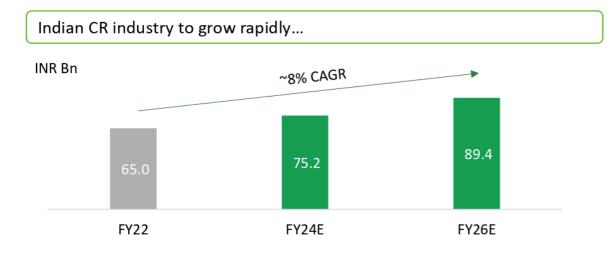

#### ...Led by Factors Such As

- 1. Changing Food habits
- 2. Growth in Food processing Infrastructure
- 3. Booming organized Food retail and QSR Segment
- 4. Increase in usage of CR Products in unorganised retail

Lighting Solutions in CR Industry to grow In-line

INR Bn

IKIO Group is a major player in the CR Lighting Solutions and is well-placed to capture further market share by Expanding Product Offerings

27

Source: F&S Report – September 2022