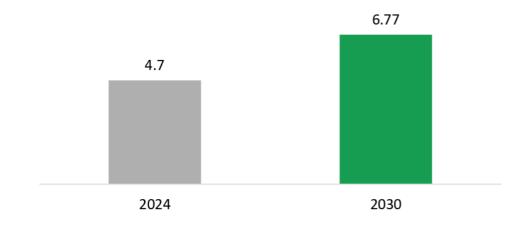

#### The Indian EMS market (INR Bn) is estimated to growth at 28% CAGR

India's LED market is estimated to grow at ~6.3% CAGR (\$ Bn)