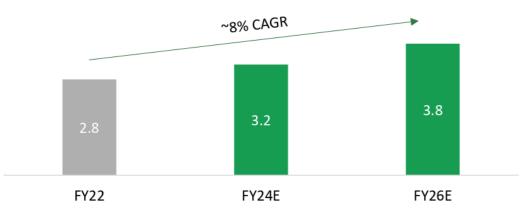

#### The Indian EMS market (INR Bn) is estimated to growth at 28% CAGR

India's LED market is estimated to grow at ~6.3% CAGR (\$ Bn)