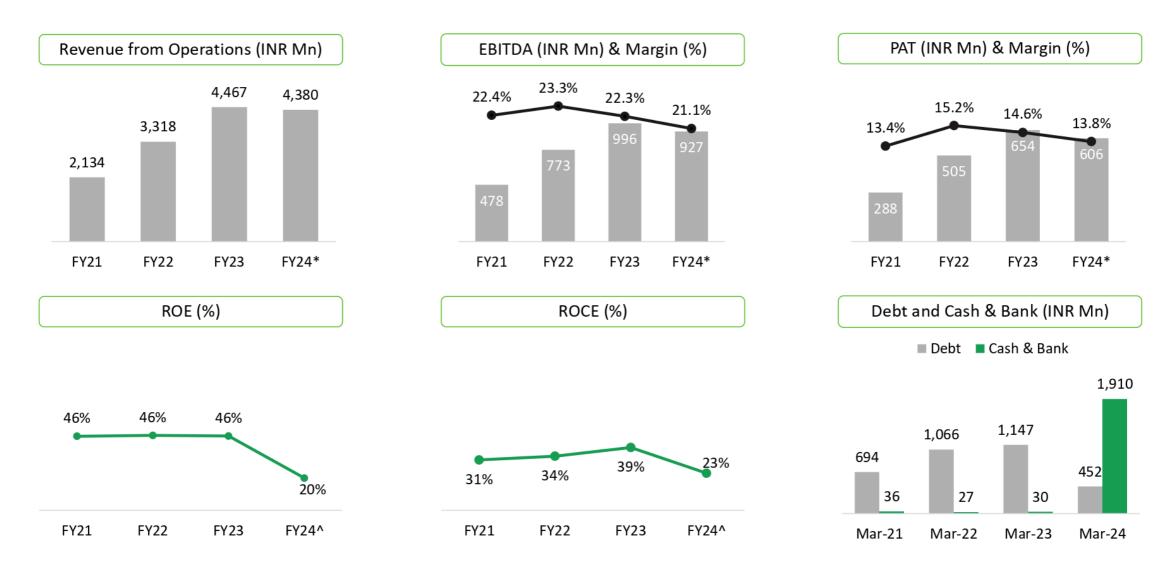

Data for FY20 to FY23 is on Proforma Consolidated Basis; \*Consolidated financials; ^The Net Worth and Capital Employed for FY24 is adjusted for the Unutilized IPO Funds

| Particulars (Rs Mn)      | FY20* | FY21* | FY22* | FY23** | FY24  |
|--------------------------|-------|-------|-------|--------|-------|
| Revenue from Operations  | 2,202 | 2,134 | 3,318 | 4,467  | 4,380 |
| Raw Material             | 1,392 | 1,214 | 2,096 | 2,774  | 2,667 |
| Changes in inventories   | 0     | -10   | -174  | -12    | -83   |
| Employee Expenses        | 287   | 294   | 423   | 393    | 502   |
| Other Operating Expenses | 150   | 158   | 200   | 316    | 366   |
| EBITDA                   | 373   | 478   | 773   | 995    | 927   |
| EBITDA Margin (%)        | 16.9% | 22.4% | 23.3% | 22.3%  | 21.2% |
| Depreciation             | 41    | 47    | 51    | 70     | 120   |
| Finance Cost             | 46    | 44    | 49    | 110    | 116   |
| Other Income             | 16    | 11    | 22    | 49     | 153   |
| Profit Before Tax        | 302   | 398   | 695   | 865    | 845   |
| Тах                      | 88    | 111   | 190   | 211    | 239   |
| Profit After Tax         | 214   | 287   | 505   | 654    | 606   |
| PAT Margin (%)           | 9.7%  | 13.4% | 15.2% | 14.6%  | 13.8% |